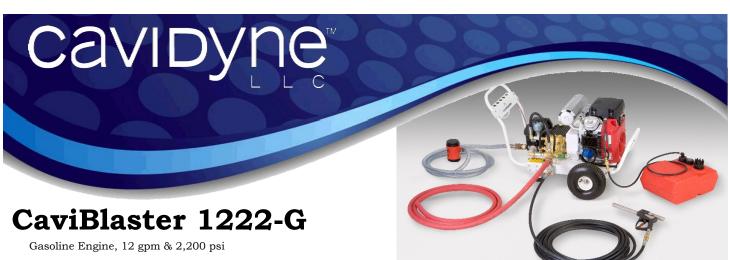

## **Specifications and Options**

Our most popular commercial unit, is a compact and lightweight system with superior cleaning performance utilizing the Ultra-Cavitation technology with a mere 2200 psi is documented to out-clean a 6,500 psi water blaster

## **Accessories Included:**

Feed Hose (15 feet) with electric suction pump, By-Pass Hose (15 feet), High Pressure Hose (50 feet), Zero-Thrust Balanced Gun, Battery Start