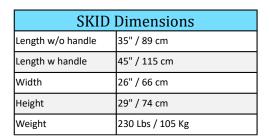

| Shipping Dimensions |                      |
|---------------------|----------------------|
| Pallet 40x48x36"    | 330 Lbs Gross weight |

<sup>230</sup> Lbs Gross weight

| Drive System       |                             |
|--------------------|-----------------------------|
| Engine             | Honda GX690                 |
| Engine Type        | 2-cylinder air-cooled       |
| Intake System      | Naturally aspirated         |
| Combustion System  | Carburetor with digital CDI |
| Power Output Max   | 24 HP / 18 kW               |
| Power Output Cont. | 22 HP / 16 kW               |
| Clutch Type        | None                        |
| Starting System    | Electric                    |