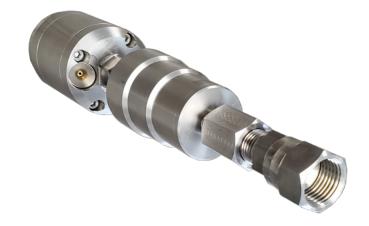

## CaviRotor 1725

## **Specifications and Options**

Experience the cutting-edge in pipe and drainage cleaning with our Cavitational Rotor, an engineering marvel meticulously crafted for superior performance. This innovative tool boasts three precision-engineered nozzles that effortlessly tackle even the most stubborn obstructions. Crafted from high-grade stainless steel for exceptional durability and resistance, it features a Mosmatic swivel for seamless maneuverability. Elevate your pipe and drainage maintenance with the power and precision of our Cavitational Rotor.

| Rotor Dimensions |                   |  |
|------------------|-------------------|--|
| Material         | Stainless Steel   |  |
| Diameter         | 2.25" - 5.72 cms  |  |
| Length           | 8.11" - 20.6 cms  |  |
| Inlet            | 3/4 JIC           |  |
| Weight           | 3.7 kg - 8.16 Lbs |  |

| Technical Description |                    |  |
|-----------------------|--------------------|--|
| Pressure              | 2,500 to 3,000 PSI |  |
| Flow                  | 17 GPM             |  |
| Swivel                | Mosmatic           |  |
| Forward Nozzles       | 1                  |  |
| Backward Nozzles      | 2                  |  |